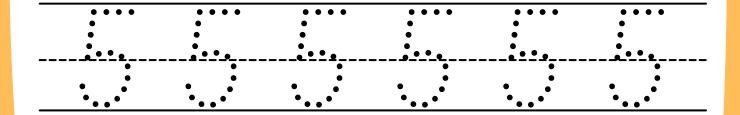

| Name : |  | Class: |  |
|--------|--|--------|--|
|        |  |        |  |

Trace the numbers and paste the number of cookies inside the jar.

| Name : |  | Class: |  |
|--------|--|--------|--|
|        |  |        |  |

Trace the numbers and paste the number of cookies inside the jar.

| Name : |  | Class: |  |
|--------|--|--------|--|
|        |  |        |  |

Trace the numbers and paste the number of cookies inside the jar.