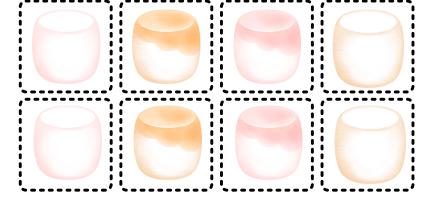

| Name : |  | Class: |  |
|--------|--|--------|--|
|        |  |        |  |

Trace the numbers and paste the number of cookies inside the jar.

| Name : |  | Class: |  |
|--------|--|--------|--|
|        |  |        |  |

Trace the numbers and paste the number of cookies inside the jar.

| Name : |  | Class: |  |
|--------|--|--------|--|
|        |  |        |  |

Trace the numbers and paste the number of cookies inside the jar.