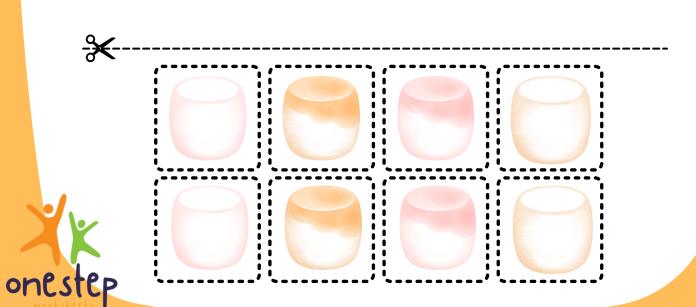

| Name : |  | Class: |  |
|--------|--|--------|--|
|        |  |        |  |

Trace the numbers and paste the number of cookies inside the jar.

| Name : |  | Class: |  |
|--------|--|--------|--|
|        |  |        |  |

Trace the numbers and paste the number of cookies inside the jar.

| Name : |  | Class: |  |
|--------|--|--------|--|
|        |  |        |  |

Trace the numbers and paste the number of cookies inside the jar.